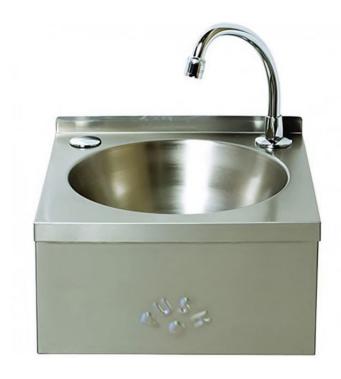

## **Description**

- Model WE249 is our stainless steel wall mounted hands free wash basin
- Includes a swan neck swivel spout, manual mixing valve, water hose, tap hole stopper and waste fitting
- Hands-free "push front" operation
- Flow rate at 3 bar is 7.33 litres per minute

### **Includes**

- 32mm flush grated waste fitting (no overflow, plug and chain)
- Manual mixing valve
- Flexible water hose between valve and spout
- Fixed swan neck spout
- Tap hole stopper (for unused tap hole)
- Integral wall fixing holes