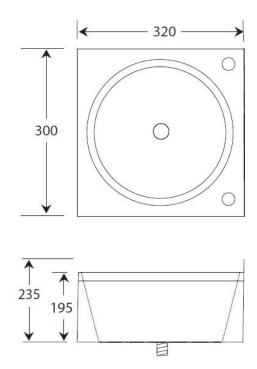

## **Description**

- Model WE249 is our stainless steel wall mounted hands free wash basin
- Includes a swan neck swivel spout, manual mixing valve, water hose, tap hole stopper and waste fitting
- Hands-free "push front" operation
- Flow rate at 3 bar is 7.33 litres per minute

### **Includes**

- 32mm flush grated waste fitting (no overflow, plug and chain)
- Manual mixing valve
- Flexible water hose between valve and spout
- Fixed swan neck spout
- Tap hole stopper (for unused tap hole)
- Integral wall fixing holes

## <u>Delivery</u>

- To order, 3 to 5 working days

# **Dimensions**

Overall: 300mm x 320mm x 235mm Bowl: 260mm dia x 150mm deep

#### **Optional Extras**

SPL-WS3 - Stainless steel splashback, 315mm high x 300mm wide

SMALL-PLASTIC-BOTTLETRAP - 1.25" plastic bottle tra